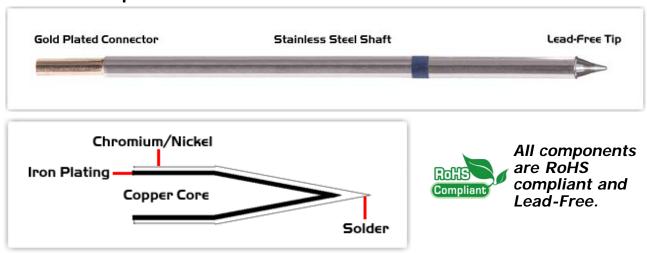

## **Material Composition**

Easy Braid Co. tip cartridges will typically idle within a temperature range of +/-1.1°C. However, there is variation in idle temperature across tip geometries within an individual temperature series. Easy Braid Co. offers a wide variety of tip geometries from 0.25mm fine point tip to 5mm chisel. The length and geometry of a tip will have an influence on the tip idle temperature. To accurately measure idle temperature it will depend greatly on the measurement method, technique and equipment used. Two different methods or the use of alternative equipment will produce different test results.