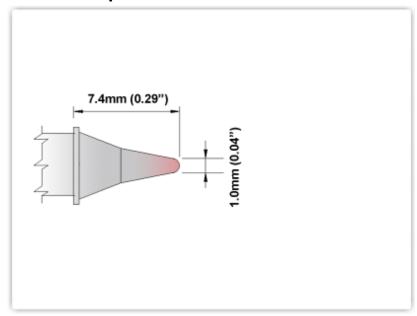

## EBM6CP303

Conical Sharp 1.0mm (0.04")

Tip Style: Conical Sharp
Tip Width: 1.00mm (0.04")
Tip Length: 7.40mm (0.29")

600 Type Cartridge<sup>1</sup>: 325°C - 358°C

RoHS Compliant<sup>2</sup> / Lead Free: YES