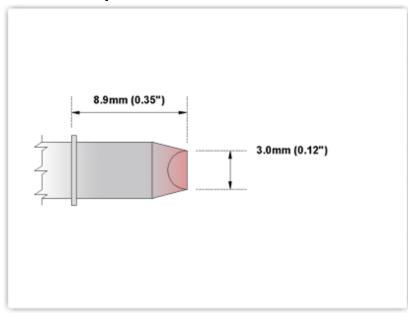

## ETM80CH180

Chisel 90° 3.0mm (0.12")

Tip Style: Chisel 90°

Tip Width: 3.00mm (0.12")
Tip Length: 8.90mm (0.35")

80 Type Cartridge<sup>1</sup>: 420°C - 475°C

RoHS Compliant<sup>2</sup> / Lead Free: YES

For Use With: EB-5000S-1, EB-5000S-2