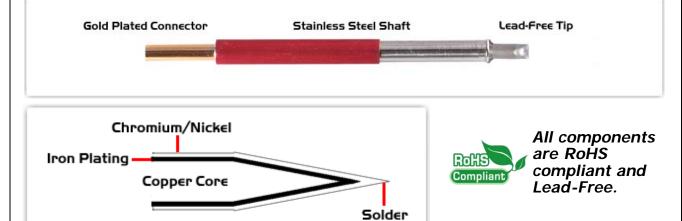

## **Material Composition**

<sup>1</sup> Easy Braid Co. tip cartridges will typically idle within a temperature range of +/-1.1°C. However, there is variation in idle temperature across tip geometries within an individual temperature series. Easy Braid Co. offers a wide variety of tip geometries from 0.25mm fine point tip to 5mm chisel. The length and geometry of a tip will have an influence on the tip idle temperature. To accurately measure idle temperature it will depend greatly on the measurement method, technique and equipment used. Two different methods or the use of alternative equipment will produce different test results.