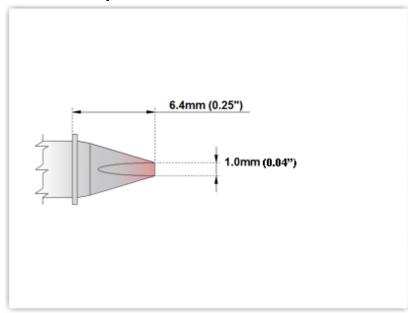

## ETM80CH179

Chisel 30° 1.0mm (0.04")

Tip Style: Chisel 30°

Tip Width: 1.00mm (0.04")
Tip Length: 6.40mm (0.25")

80 Type Cartridge<sup>1</sup>: 420°C - 475°C

RoHS Compliant<sup>2</sup> / Lead Free: YES

For Use With: EB-5000S-1, EB-5000S-2