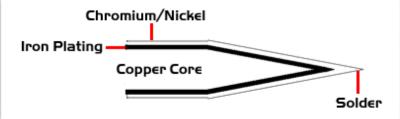

## **Material Composition**

<sup>1</sup> Easy Braid Co. tip cartridges will typically idle within a temperature range of +/-1.1°C. However, there is variation in idle temperature across tip geometries within an individual temperature series. Easy Braid Co. offers a wide variety of tip geometries from 0.25mm fine point tip to 5mm chisel. The length and geometry of a tip will have an influence on the tip idle temperature. To accurately measure idle temperature it will depend greatly on the measurement method, technique and equipment used. Two different methods or the use of alternative equipment will produce different test results.