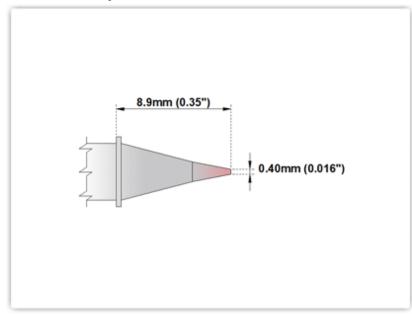

## EBM6CP302 Conical 0.4mm (0.016")

Tip Style: Conical

Tip Width: 0.40mm (0.016")
Tip Length: 8.90mm (0.35")

600 Type Cartridge<sup>1</sup>: 325°C - 358°C

RoHS Compliant<sup>2</sup> / Lead Free: YES

Equivalent to: STTC-045P