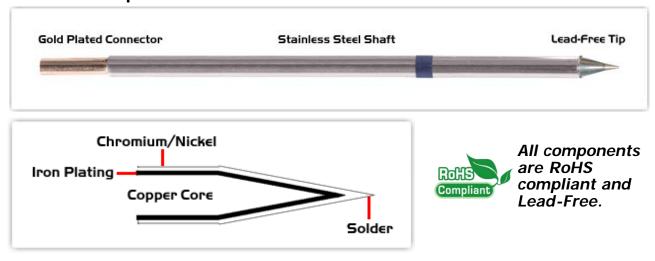

## **Material Composition**

Easy Braid Co. tip cartridges will typically idle within a temperature range of +/-1.1°C. However, there is variation in idle temperature across tip geometries within an individual temperature series. Easy Braid Co. offers a wide variety of tip geometries from 0.25mm fine point tip to 5mm chisel. The length and geometry of a tip will have an influence on the tip idle temperature. To accurately measure idle temperature it will depend greatly on the measurement method, technique and equipment used. Two different methods or the use of alternative equipment will produce different test results.