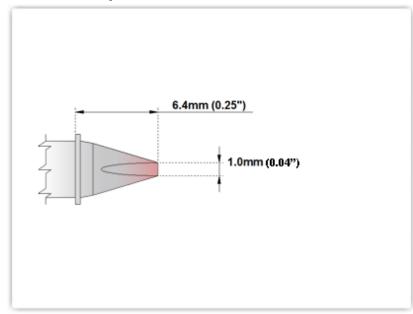

## **EBM6CH179**

Chisel 30° 1.0mm (0.04")

Tip Style: Chisel 30°
Tip Width: 1.00mm (0.04")
Tip Length: 6.40mm (0.25")

600 Type Cartridge<sup>1</sup>: 325°C - 358°C

RoHS Compliant<sup>2</sup> / Lead Free: YES