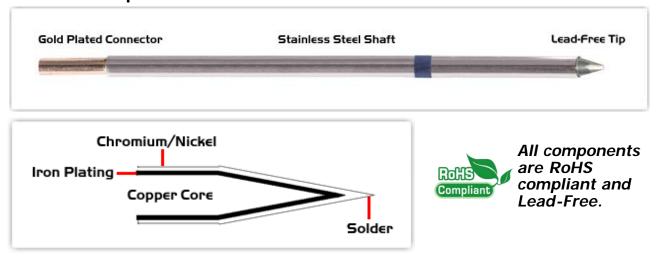

## **Material Composition**

<sup>1</sup> Easy Braid Co. tip cartridges will typically idle within a temperature range of +/-1.1°C. However, there is variation in idle temperature across tip geometries within an individual temperature series. Easy Braid Co. offers a wide variety of tip geometries from 0.25mm fine point tip to 5mm chisel. The length and geometry of a tip will have an influence on the tip idle temperature. To accurately measure idle temperature it will depend greatly on the measurement method, technique and equipment used. Two different methods or the use of alternative equipment will produce different test results.