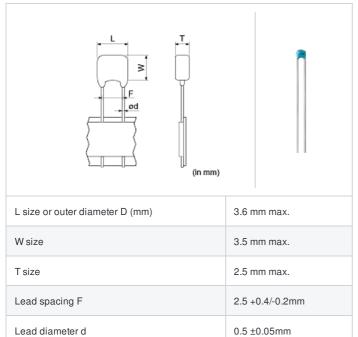

## RCE5C2A122J0DBH03A "#" indicates a package specification code.





















< List of part numbers with package codes > RCE5C2A122J0DBH03A

## **Shape**



## Notes

Meet LF(Lead Free)[%LF: Lead content is less than 1000 ppm.], HF(Halogen Free)



| Packaging | Specifications        | Minimum quantity |
|-----------|-----------------------|------------------|
| А         | Ammo pack taping type | 2000             |

## **Specifications**

| Capacitance                                      | 1200pF±5%                                              |
|--------------------------------------------------|--------------------------------------------------------|
| Rated voltage                                    | 100Vdc                                                 |
| Temperature characteristics (complied standard)  | C0G(EIA)                                               |
| Capacitance change rate                          | ±5%