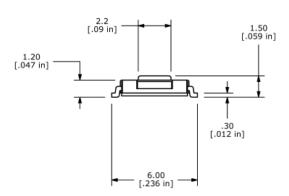

## **SERIES TL3313 SWITCHES**

## SUB-MINIATURE TACTILE

| 10                                   |                                                                                                                                 |               | MECHANICAL SPEC<br>Mechanical Life:<br>Force: | 100,000 cycles<br>100 +/- 50 gf; 160 +/- 50 gf; 250 +/- 50 gf |               |
|--------------------------------------|---------------------------------------------------------------------------------------------------------------------------------|---------------|-----------------------------------------------|---------------------------------------------------------------|---------------|
|                                      | Citation .                                                                                                                      |               | Travel:                                       | 0.25 mm                                                       | +0.2 /-0.1mm  |
|                                      |                                                                                                                                 |               | ELECTRICAL SPEC                               | IFICATIONS                                                    |               |
|                                      |                                                                                                                                 |               | Electrical Life:                              | 100,000 cycles                                                |               |
|                                      |                                                                                                                                 |               | Contact Rating:                               | 50mA @ 12VDC                                                  |               |
|                                      | 404                                                                                                                             |               | Contact Resistance:                           | 50m $\Omega$ (initial max)                                    |               |
|                                      |                                                                                                                                 |               | Insulation Resistance:                        | 100MΩ (Min @ 100VDC)                                          |               |
|                                      |                                                                                                                                 |               | Dielectric Strength:                          | 250VAC                                                        | (1 minute)    |
| FEATURES & BENEFITS<br>Sub-miniature | APPLICATIONS / MARKETS<br>Computer Servers/peripherals<br>Performance Audio<br>Instrumentation<br>Telecommunications/networking |               | ENVIRONMENTAL SPECIFICATIONS                  |                                                               |               |
|                                      |                                                                                                                                 |               | Operating Temperature:                        |                                                               |               |
|                                      |                                                                                                                                 |               | Storage Temperature:                          | -30°C to +80°C                                                |               |
|                                      | Telecommunicatio                                                                                                                | ns/networking |                                               |                                                               |               |
| HOW TO ORDER:                        |                                                                                                                                 |               |                                               |                                                               | TEDMINATION   |
| SERIES                               | MODEL                                                                                                                           | ACTUATOR      | OPERATING<br>FORCE                            | CONTACT                                                       | TERMINATION   |
|                                      |                                                                                                                                 |               |                                               |                                                               |               |
| TL                                   | 3313                                                                                                                            | A = 1.5mm     | F100 = 100 gf                                 | Q = Silver                                                    | G = Gull Wing |
|                                      |                                                                                                                                 |               | F160 = 160 gf<br>F250 = 250 gf                |                                                               |               |
|                                      |                                                                                                                                 |               |                                               |                                                               |               |