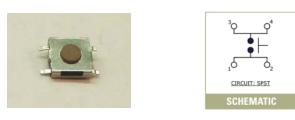

## **SERIES TL3313 SWITCHES**

## SUB-MINIATURE TACTILE

| 10                                   |                                                                                                                                 |               | MECHANICAL SPEC<br>Mechanical Life:<br>Force: | 100,000 cycles<br>100 +/- 50 gf; 160 +/- 50 gf; 250 +/- 50 gf |               |
|--------------------------------------|---------------------------------------------------------------------------------------------------------------------------------|---------------|-----------------------------------------------|---------------------------------------------------------------|---------------|
|                                      | Citation .                                                                                                                      |               | Travel:                                       | 0.25 mm                                                       | +0.2 /-0.1mm  |
|                                      |                                                                                                                                 |               | ELECTRICAL SPEC                               | IFICATIONS                                                    |               |
|                                      |                                                                                                                                 |               | Electrical Life:                              | 100,000 cycles                                                |               |
|                                      |                                                                                                                                 |               | Contact Rating:                               | 50mA @ 12VDC                                                  |               |
|                                      | 404                                                                                                                             |               | Contact Resistance:                           | 50m $\Omega$ (initial max)                                    |               |
|                                      |                                                                                                                                 |               | Insulation Resistance:                        | 100MΩ (Min @ 100VDC)                                          |               |
|                                      |                                                                                                                                 |               | Dielectric Strength:                          | 250VAC                                                        | (1 minute)    |
| FEATURES & BENEFITS<br>Sub-miniature | APPLICATIONS / MARKETS<br>Computer Servers/peripherals<br>Performance Audio<br>Instrumentation<br>Telecommunications/networking |               | ENVIRONMENTAL SPECIFICATIONS                  |                                                               |               |
|                                      |                                                                                                                                 |               | Operating Temperature:                        |                                                               |               |
|                                      |                                                                                                                                 |               | Storage Temperature:                          | -30°C to +80°C                                                |               |
|                                      | Telecommunicatio                                                                                                                | ns/networking |                                               |                                                               |               |
| HOW TO ORDER:                        |                                                                                                                                 |               |                                               |                                                               | TEDMINATION   |
| SERIES                               | MODEL                                                                                                                           | ACTUATOR      | OPERATING<br>FORCE                            | CONTACT                                                       | TERMINATION   |
|                                      |                                                                                                                                 |               |                                               |                                                               |               |
| TL                                   | 3313                                                                                                                            | A = 1.5mm     | F100 = 100 gf                                 | Q = Silver                                                    | G = Gull Wing |
|                                      |                                                                                                                                 |               | F160 = 160 gf<br>F250 = 250 gf                |                                                               |               |
|                                      |                                                                                                                                 |               |                                               |                                                               |               |