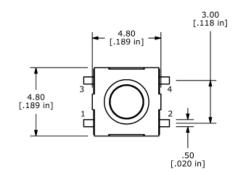

## **SERIES TL3313 SWITCHES**

## SUB-MINIATURE TACTILE

| 10                                   |                                                                                                                                 |               | MECHANICAL SPEC<br>Mechanical Life:<br>Force: | 100,000 cycles<br>100 +/- 50 gf; 160 +/- 50 gf; 250 +/- 50 gf |               |
|--------------------------------------|---------------------------------------------------------------------------------------------------------------------------------|---------------|-----------------------------------------------|---------------------------------------------------------------|---------------|
|                                      | Citation .                                                                                                                      |               | Travel:                                       | 0.25 mm                                                       | +0.2 /-0.1mm  |
|                                      |                                                                                                                                 |               | ELECTRICAL SPEC                               | IFICATIONS                                                    |               |
|                                      |                                                                                                                                 |               | Electrical Life:                              | 100,000 cycles                                                |               |
|                                      |                                                                                                                                 |               | Contact Rating:                               | 50mA @ 12VDC                                                  |               |
|                                      | 404                                                                                                                             |               | Contact Resistance:                           | 50m $\Omega$ (initial max)                                    |               |
|                                      |                                                                                                                                 |               | Insulation Resistance:                        | 100MΩ (Min @ 100VDC)                                          |               |
|                                      |                                                                                                                                 |               | Dielectric Strength:                          | 250VAC                                                        | (1 minute)    |
| FEATURES & BENEFITS<br>Sub-miniature | APPLICATIONS / MARKETS<br>Computer Servers/peripherals<br>Performance Audio<br>Instrumentation<br>Telecommunications/networking |               | ENVIRONMENTAL SPECIFICATIONS                  |                                                               |               |
|                                      |                                                                                                                                 |               | Operating Temperature:                        |                                                               |               |
|                                      |                                                                                                                                 |               | Storage Temperature:                          | -30°C to +80°C                                                |               |
|                                      | Telecommunicatio                                                                                                                | ns/networking |                                               |                                                               |               |
| HOW TO ORDER:                        |                                                                                                                                 |               |                                               |                                                               | TEDMINATION   |
| SERIES                               | MODEL                                                                                                                           | ACTUATOR      | OPERATING<br>FORCE                            | CONTACT                                                       | TERMINATION   |
|                                      |                                                                                                                                 |               |                                               |                                                               |               |
| TL                                   | 3313                                                                                                                            | A = 1.5mm     | F100 = 100 gf                                 | Q = Silver                                                    | G = Gull Wing |
|                                      |                                                                                                                                 |               | F160 = 160 gf<br>F250 = 250 gf                |                                                               |               |
|                                      |                                                                                                                                 |               |                                               |                                                               |               |