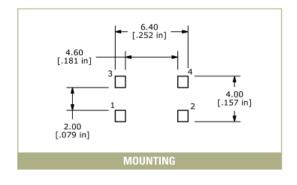

## **SERIES TL3313 SWITCHES**

## SUB-MINIATURE TACTILE

| 10                                   |                                                                                                                                 |               | MECHANICAL SPEC<br>Mechanical Life:<br>Force: | 100,000 cycles<br>100 +/- 50 gf; 160 +/- 50 gf; 250 +/- 50 gf |               |
|--------------------------------------|---------------------------------------------------------------------------------------------------------------------------------|---------------|-----------------------------------------------|---------------------------------------------------------------|---------------|
|                                      | Citation .                                                                                                                      |               | Travel:                                       | 0.25 mm                                                       | +0.2 /-0.1mm  |
|                                      |                                                                                                                                 |               | ELECTRICAL SPEC                               | IFICATIONS                                                    |               |
|                                      |                                                                                                                                 |               | Electrical Life:                              | 100,000 cycles                                                |               |
|                                      |                                                                                                                                 |               | Contact Rating:                               | 50mA @ 12VDC                                                  |               |
|                                      | 404                                                                                                                             |               | Contact Resistance:                           | 50m $\Omega$ (initial max)                                    |               |
|                                      |                                                                                                                                 |               | Insulation Resistance:                        | 100MΩ (Min @ 100VDC)                                          |               |
|                                      |                                                                                                                                 |               | Dielectric Strength:                          | 250VAC                                                        | (1 minute)    |
| FEATURES & BENEFITS<br>Sub-miniature | APPLICATIONS / MARKETS<br>Computer Servers/peripherals<br>Performance Audio<br>Instrumentation<br>Telecommunications/networking |               | ENVIRONMENTAL SPECIFICATIONS                  |                                                               |               |
|                                      |                                                                                                                                 |               | Operating Temperature:                        |                                                               |               |
|                                      |                                                                                                                                 |               | Storage Temperature:                          | -30°C to +80°C                                                |               |
|                                      | Telecommunicatio                                                                                                                | ns/networking |                                               |                                                               |               |
| HOW TO ORDER:                        |                                                                                                                                 |               |                                               |                                                               | TEDMINATION   |
| SERIES                               | MODEL                                                                                                                           | ACTUATOR      | OPERATING<br>FORCE                            | CONTACT                                                       | TERMINATION   |
|                                      |                                                                                                                                 |               |                                               |                                                               |               |
| TL                                   | 3313                                                                                                                            | A = 1.5mm     | F100 = 100 gf                                 | Q = Silver                                                    | G = Gull Wing |
|                                      |                                                                                                                                 |               | F160 = 160 gf<br>F250 = 250 gf                |                                                               |               |
|                                      |                                                                                                                                 |               |                                               |                                                               |               |